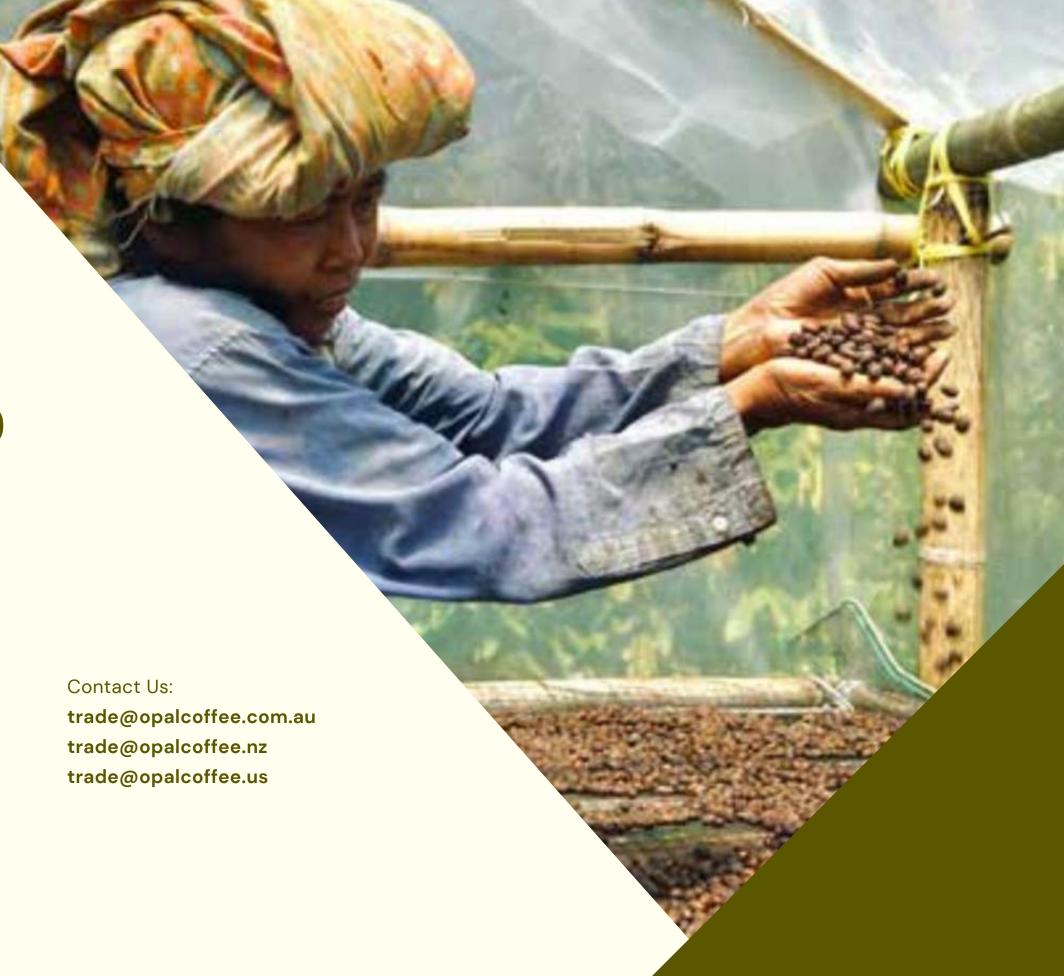

## **HISTORY**

Bloom Coffee Project is a collaboration of producers who's goal is to change the perception of Indonesian coffees amongst coffee consumers. By applying various of experimental processing methods to their highest quality beans, the producers introduced a wide range of very unique flavor compositions to the coffee market. Some of Bloom's micro lots were acknowledged during recent national Cup of Excellence competition.

LEBANG TANAH TORAJA COOPERATIVE

ALTITUDE 1,850 MASL

**TYPICA** 

LINI S

**S796** 

PROCESSING METHOD EXTENDED NATURAL

HARVEST OCT-JUN

CHARACTERISTICS
BRIGHT ACIDITY, SRTUCTURED WITH COMPLEXITY AND LINGERING
AFTERTASTE. NOTES OF STONEFRUIT, BERRY AND MOLASSES.