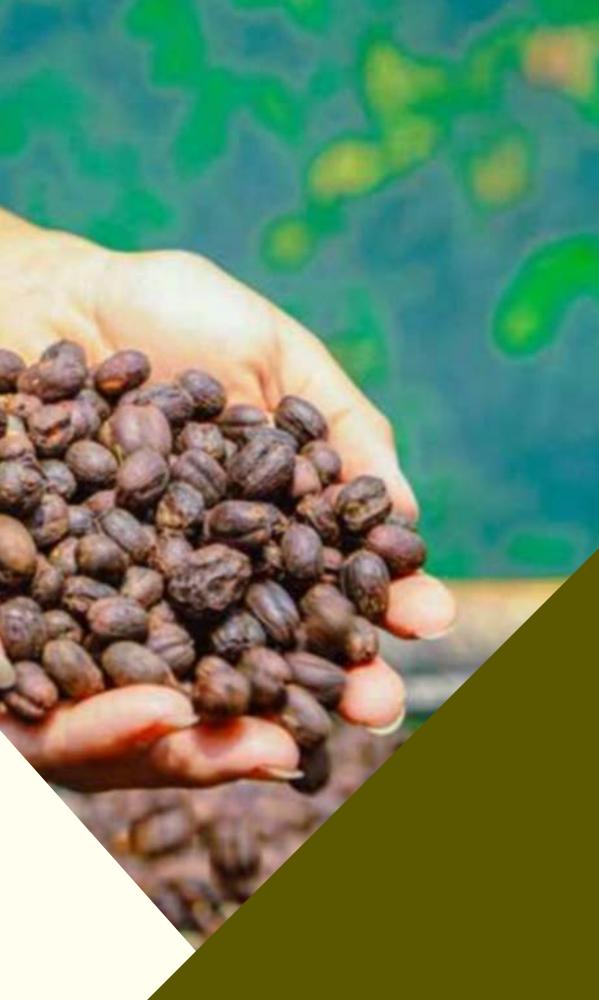

## LOCATION

**PROCESSING METHOD** NATURAL

**P88 GAYO I** 

### CHARACTERISTICS SWEET CUP WITH JUICY BODY AND MILD ACIDITY. NOTES OF GREEN APPLE AND CARAMEL. BALANCED AND CLEAN AFTERTASTE.